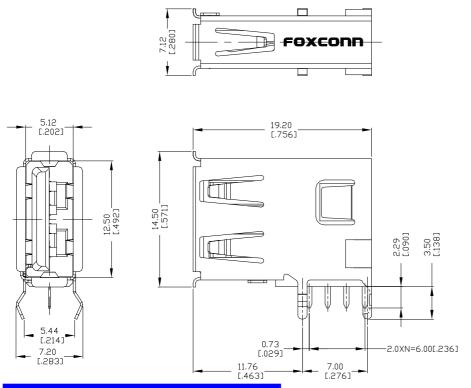

#### **SPECIFICATIONS**

#### Mechanical

Mating Force: 3.50Kg (7.71Lb) max. Unmating Force: 1.00Kg (2.20Lb) min.

Durability: 1500 Cycles

**Electrical** 

Current Rating: 1.5A

Contact Resistance:  $30m\Omega$  max.

Dielectric Withstanding Voltage: 500V AC/1min min.

**Insulation Resistance:**  $1000M\Omega$  min.

**Physical** 

Housing: Thermoplastic, UL 94V-0 rated

Contact: Copper alloy Shell: Stainless steel

**Plating:** See "ORDERING INFORMATION" **Operating Temperature:** -55 $^{\circ}$ C to +85 $^{\circ}$ C

### **USB** Connector

UB Series Up Right, T/H 4 Pos.



# **DRAWING**





RECOMMENDED PC BOARD LAYOUT

## S ORDERING INFORMATION