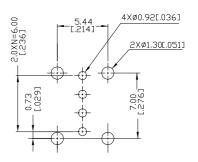

#### **SPECIFICATIONS**

#### Mechanical

Mating Force: 3.50Kg (7.71Lb) max. Unmating Force: 1.00Kg (2.20Lb) min.

Durability: 1500 Cycles

**Electrical** 

Current Rating: 1.5A

Contact Resistance:  $30m\Omega$  max.

Dielectric Withstanding Voltage: 500V AC/1min min.

**Insulation Resistance:**  $1000M\Omega$  min.

**Physical** 

Housing: Thermoplastic, UL 94V-0 rated

Contact: Copper alloy Shell: Stainless steel

**Plating:** See "ORDERING INFORMATION" **Operating Temperature:** -55 $^{\circ}$ C to +85 $^{\circ}$ C

### **USB** Connector

UB Series Up Right, T/H 4 Pos.



# **DRAWING**





RECOMMENDED PC BOARD LAYOUT

## S ORDERING INFORMATION