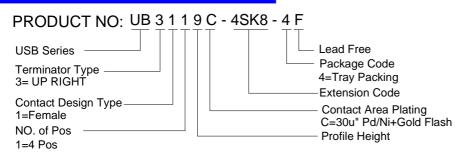

#### **SPECIFICATIONS**

#### Mechanical

Mating Force: 3.50Kg (7.71Lb) max. Unmating Force: 1.00Kg (2.20Lb) min.

Durability: 1500 Cycles

**Electrical** 

Current Rating: 1.5A

Contact Resistance:  $30m\Omega$  max.

Dielectric Withstanding Voltage: 500V AC/1min min.

**Insulation Resistance:**  $1000M\Omega$  min.

**Physical** 

Housing: Thermoplastic, UL 94V-0 rated

Contact: Copper alloy Shell: Stainless steel

**Plating:** See "ORDERING INFORMATION" **Operating Temperature:** -55 $^{\circ}$ C to +85 $^{\circ}$ C

### **USB** Connector

UB Series Up Right, T/H 4 Pos.



# **DRAWING**





RECOMMENDED PC BOARD LAYOUT

## S ORDERING INFORMATION