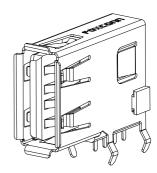

#### **SPECIFICATIONS**

#### Mechanical

Mating Force: 3.50Kg (7.71Lb) max. Unmating Force: 1.00Kg (2.20Lb) min.

Durability: 1500 Cycles

**Electrical** 

Current Rating: 1.5A

Contact Resistance:  $30m\Omega$  max.

Dielectric Withstanding Voltage: 500V AC/1min min.

**Insulation Resistance:**  $1000M\Omega$  min.

**Physical** 

Housing: Thermoplastic, UL 94V-0 rated

Contact: Copper alloy Shell: Stainless steel

**Plating:** See "ORDERING INFORMATION" **Operating Temperature:** -55 $^{\circ}$ C to +85 $^{\circ}$ C

### **USB** Connector

UB Series Up Right, T/H 4 Pos.



# **DRAWING**





RECOMMENDED PC BOARD LAYOUT

## S ORDERING INFORMATION